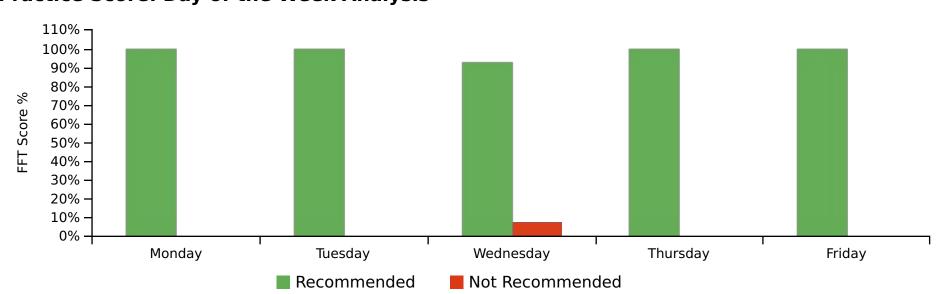

#### **Practice Score: Day of the Week Analysis**

Notes: 1. Practice performance by Day of the week. Represents actual score for all 'days' during reporting period.

2. Score calculated as per NHS requirements. See scoring guidance section.