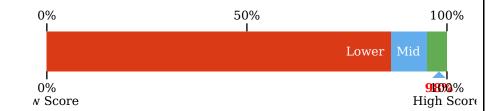

#### **Practice Score: 'Recommended' Rank**

Your Score: 98%
Percentile Rank: 95TH

Notes: 1. Display the 'Recommended' score and percentile for current reporting month.

- 2. Score calculated as per NHS requirements. See scoring guidance section.
- 3. Percentile represents how your 'recommended' score compares to all other practices managed by iPLATO. Your score of 95th percentile means your practice scored above 95% of all practices.