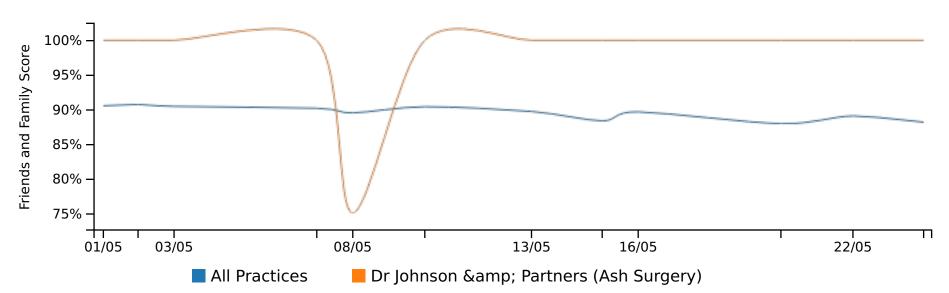

## **Practice Score: 'Recommended' Comparison**

Notes: 1. Practice score comparison of 'recommended' scores only.

2. Score calculated as per NHS requirements. See scoring guidance section.