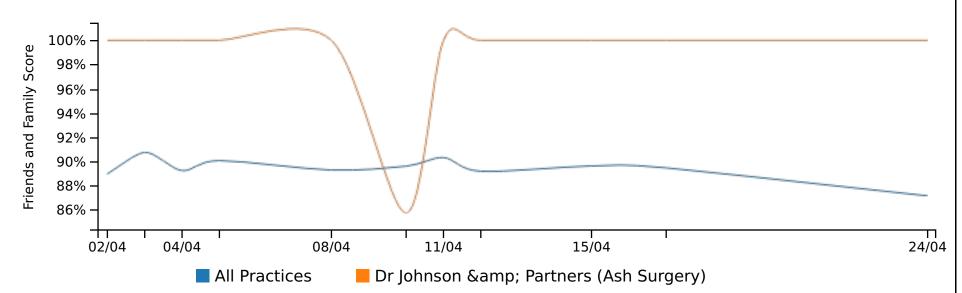

# **Practice Score: 'Recommended' Comparison**

Notes: 1. Practice score comparison of 'recommended' scores only.

2. Score calculated as per NHS requirements. See scoring guidance section.