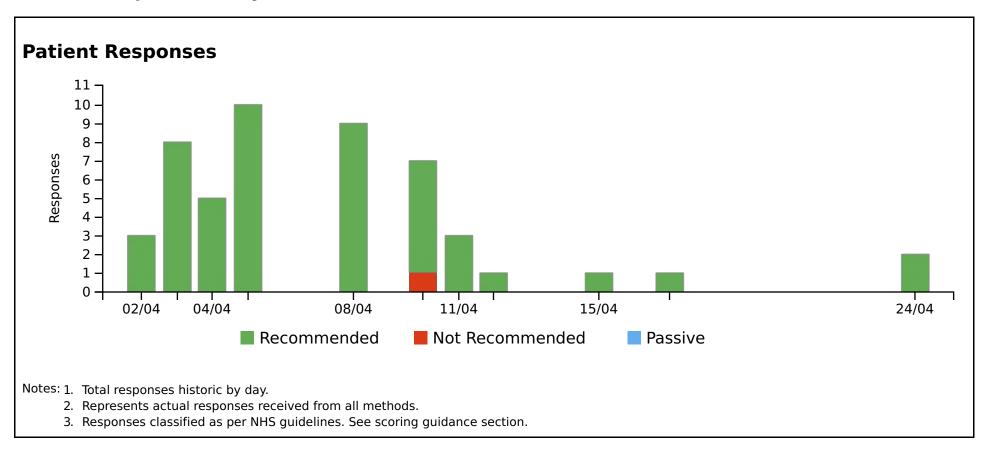

| 84%  | 89%     | 92%  |
| Dr Johnson & Dr Jo | 100% | 96%     | 100% |

# Gender



Dr Johnson & Dr Jo

94% 100%

Notes: 1. Scores for current reporting month.

2. Score calculated as per NHS requirements. See scoring guidance section.

## **Practice Score: Day of the Week Analysis**



Notes: 1. Practice performance by Day of the week. Represents actual score for all 'days' during reporting period.

2. Score calculated as per NHS requirements. See scoring guidance section.

# **S**ECTION **4 Patient Response Analysis**



### **Patient Free Text Comments: Summary**

#### **Thematic** Tag Cloud **Reception Experience** 4 Arrangement of Appointment 11 Reference to Clinician 24 approachable Notes: 1. Thematic analysis for current reporting month. 2. Thematic analysis covers the most discussed themes by analysing sentence fragements and is not an competent me exhaustive analysis of all talking points. 3. Tag cloud is rendered using the most used present participle verbs, gerund verb, adverbs and adjectives where the word frequency is reflected in text size.

#### **Patient Free Text Comments: Detail**

- Notes: 1. Free Text Comment received for current reporting month.
  - 2. Classification based on initial response to Q1 rather than content of message.
  - 3. Legend: ✓ Consent to publish comment / ✗ No conse