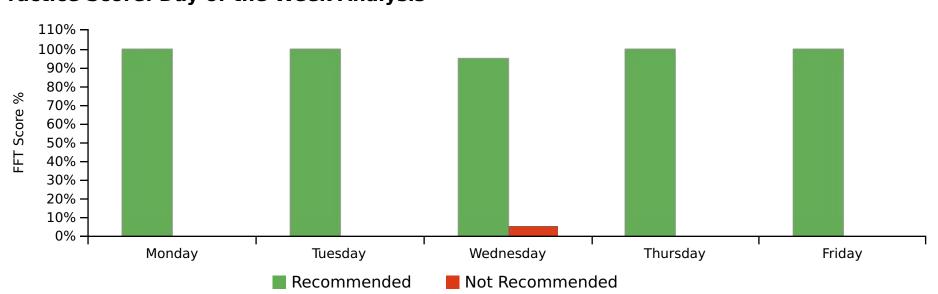

## **Practice Score: Day of the Week Analysis**

Notes: 1. Practice performance by Day of the week. Represents actual score for all 'days' during reporting period.

2. Score calculated as per NHS requirements. See scoring guidance section.