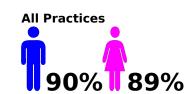

# Gender

Dr Johnson & Dr Jo

94% 100%

Notes: 1. Scores for current reporting month.

2. Score calculated as per NHS requirements. See scoring guidance section.